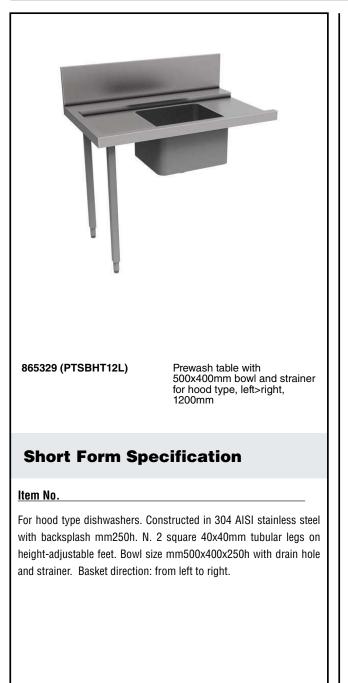

#### Handling System for Hood type Pre-wash Table with 500x400 Bowl and Strainer Left to Right, 1200mm

| ITEM #  |  |      |  |
|---------|--|------|--|
| MODEL # |  |      |  |
| NAME #  |  |      |  |
| SIS #   |  | <br> |  |
| AIA #   |  |      |  |

## Construction

- Stainless steel feet 50 mm adjustable in height to ensure that tables drain back into the dishwasher.
- 700x500x300mm bowl available upon request.
- Included splashback to prevent water spatter.
- Deep anti-drip profiles completely folded with lower edge for safe and easy cleaning.
- All surfaces smooth with polished finish.
- 40x40 mm square tubular legs in AISI 304 stainless steel.
- 304 AISI stainless steel construction throughout.

#### **Key Information:**

External dimensions, Width: 865329 (PTSBHT12L) External dimensions, Depth: External dimensions, Height: Net weight: Splashback Dimensions, Height: Basin dimensions:

1200 mm 745 mm 1170 mm 10 kg 300 mm 500x400x300h