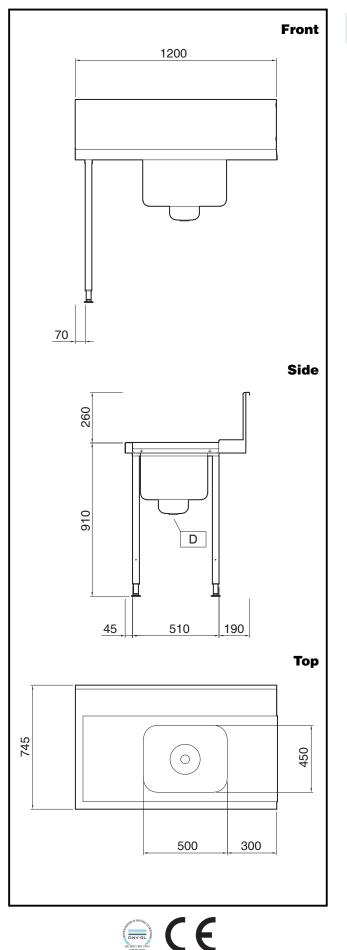

#### **Key Information:**

External dimensions, Width: 865329 (PTSBHT12L) External dimensions, Depth: External dimensions, Height: Net weight: Splashback Dimensions, Height: Basin dimensions:

1200 mm 745 mm 1170 mm 10 kg 300 mm 500x400x300h